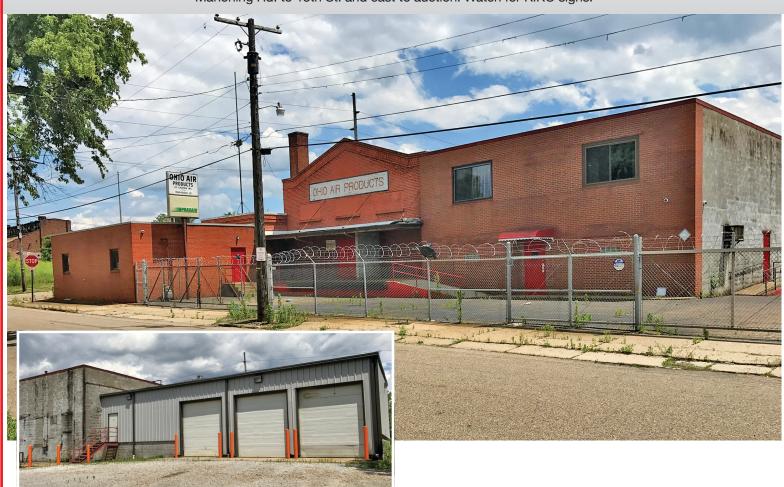

## 16,000+ Sq. Ft. Brick & Concrete Building

**ZONED I-2 INDUSTRIAL ON .97 FENCED ACRES** 

Warehouse With Triple Indoor Docking Bays – Shop, Office And Show Space! Formerly Ohio Air Products Of Canton Inc.

### 16,000+ SQ. FT. BRICK AND CONCRETE BUILDING

Zoned I-2 Industrial On .97 Fenced Acres Warehouse With Triple Indoor Docking Bays – Shop, Office And Show Space! Formerly Ohio Air Products Of Canton Inc.

#### Members – State and National Auctioneers Association

**REAL ESTATE:** Building has approx. 2,090 sq. ft. office area w/ restrooms. 12,690 sq. ft. open workspace or warehouse space in four sections. Triple bay covered docking area. Plus 22' x 76' (1,672 sq. ft.) lean-to building. Three-phase electric. Property is on .97 acres, fenced and blacktop parking area. Gas heat, public utilities, Zoned I-2. Make plans to attend now! Immediate possession!