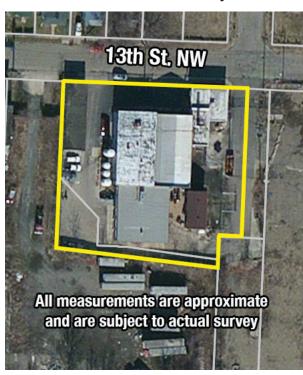

**ABSOLUTE AUCTION, sells to the highest bidder on location:** 

2350 13th St. NE, Canton, OH 44705

**Directions:** From Canton and I-77, take RT 62 east to Harrisburg Rd. and go south to Mahoning Rd. (Rt.153). Go east on Mahoning Rd. to 13th St. and east to auction. Watch for KIKO signs.

2350 13th St. NE, Canton, OH 44705

#### Members – State and National Auctioneers Association

**REAL ESTATE:** Building has approx. 2,090 sq. ft. office area w/ restrooms. 12,690 sq. ft. open workspace or warehouse space in four sections. Triple bay covered docking area. Plus 22' x 76' (1,672 sq. ft.) lean-to building. Three-phase electric. Property is on .97 acres, fenced and blacktop parking area. Gas heat, public utilities, Zoned I-2. Make plans to attend now! Immediate possession!