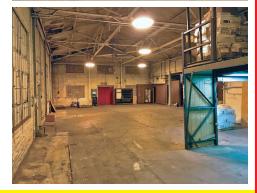

## 16,000+ Sq. Ft. Brick & Concrete Building

**ZONED I-2 INDUSTRIAL ON .97 FENCED ACRES** 

Warehouse With Triple Indoor Docking Bays – Shop, Office And Show Space! Formerly Ohio Air Products Of Canton Inc.

### 16,000+ SQ. FT. BRICK AND CONCRETE BUILDING

Zoned I-2 Industrial On .97 Fenced Acres Warehouse With Triple Indoor Docking Bays – Shop, Office And Show Space! Formerly Ohio Air Products Of Canton Inc.

#### Members – State and National Auctioneers Association

**REAL ESTATE:** Building has approx. 2,090 sq. ft. office area w/ restrooms. 12,690 sq. ft. open workspace or warehouse space in four sections. Triple bay covered docking area. Plus 22' x 76' (1,672 sq. ft.) lean-to building. Three-phase electric. Property is on .97 acres, fenced and blacktop parking area. Gas heat, public utilities, Zoned I-2. Make plans to attend now! Immediate possession!