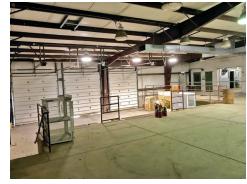

#### Members – State and National Auctioneers Association

**REAL ESTATE:** Building has approx. 2,090 sq. ft. office area w/ restrooms. 12,690 sq. ft. open workspace or warehouse space in four sections. Triple bay covered docking area. Plus 22' x 76' (1,672 sq. ft.) lean-to building. Three-phase electric. Property is on .97 acres, fenced and blacktop parking area. Gas heat, public utilities, Zoned I-2. Make plans to attend now! Immediate possession!