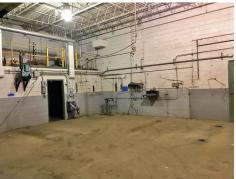

#### Members – State and National Auctioneers Association

**REAL ESTATE:** Building has approx. 2,090 sq. ft. office area w/ restrooms. 12,690 sq. ft. open workspace or warehouse space in four sections. Triple bay covered docking area. Plus 22' x 76' (1,672 sq. ft.) lean-to building. Three-phase electric. Property is on .97 acres, fenced and blacktop parking area. Gas heat, public utilities, Zoned I-2. Make plans to attend now! Immediate possession!